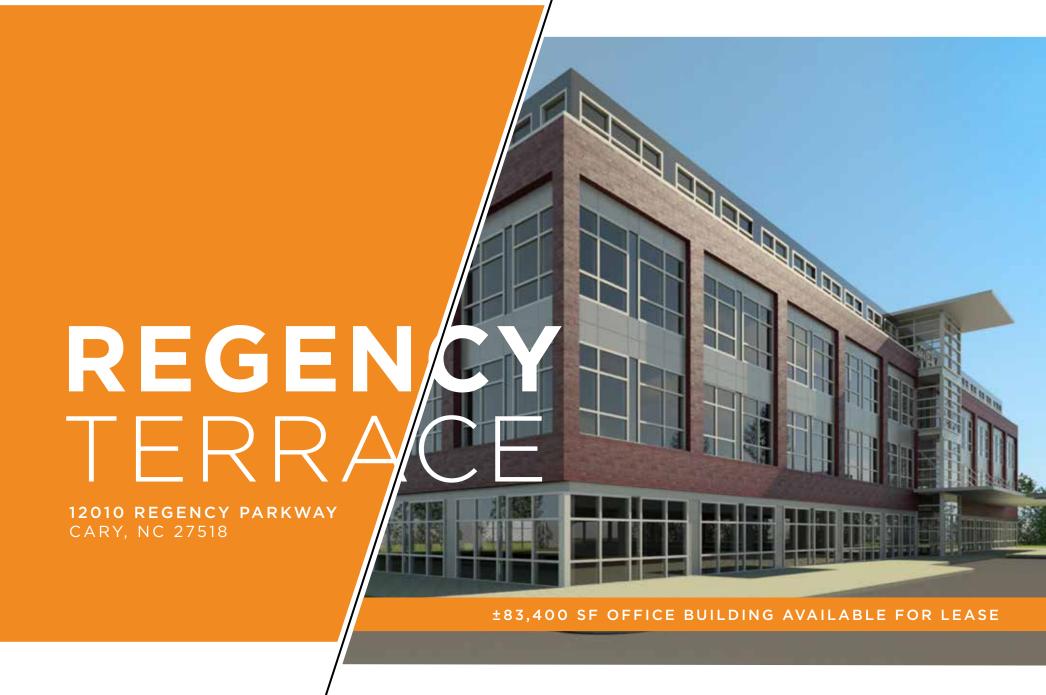

# **PROPERTY OVERVIEW**

- Modern Class A Office Building Development
- Ideal HQ Opportunity
- Excellent Cary location within esteemed Regency Park at Tryon Road and US-1/ Hwy 64; convenient access to I-40, I-540, and Downtown Raleigh
- Picturesque office park setting adjacent to Cary's most affluent neighborhoods
- Customer-focused, committed ownership ensuring first-class service

# **PROPERTY AMENITIES**

- Attractive corporate campus setting with abundant outdoor lifestyle space (Symphony Lake and Koka Booth Amphitheatre)
- 5,000 SF rooftop deck lounge on the 4th floor
- Rich on-site amenity base with planned fitness center, conference center, and weekly food trucks
- Exceptional nearby amenity base (Waverly Place, Crescent Commons, Lifetime Fitness, Macgregor Downs and Lochmere Go