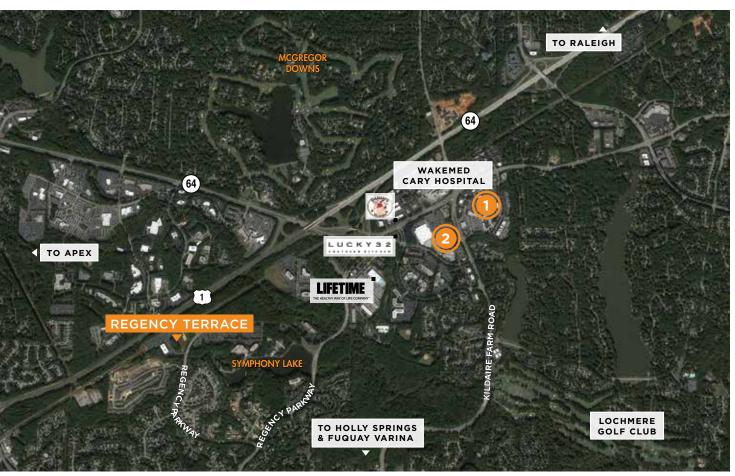

# **LOCATION & AMENITIES**

# WAVERLY PLACE SHOPPING CENTER

Bank of America Burger King Chick-Fil-A Delphi Fitness Gigi's Cupcakes Gonza Tacos & Tequila Famous Toastery Fresca Cafe & Gelato TacoMac Tasu Asian Bistro Taziki's V's Barbershop Walgreens Wells Fargo Whole Foods

## **CRESCENT COMMONS**

Coastal Federal Credit Union Harris Teeter Mattress Firm Pizza Hut SunTrust Sally Beauty Supply Walmart