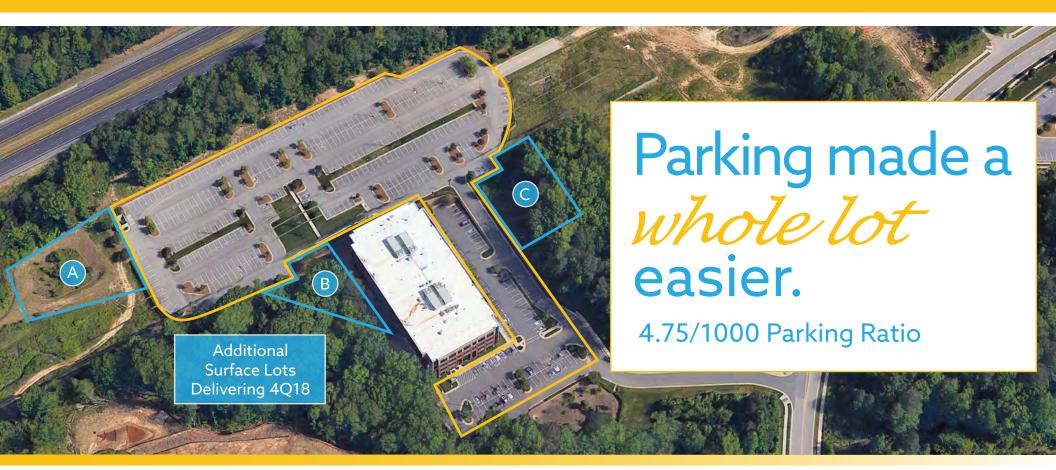

## 4.75 per 1,000 RSF

No other building in the Regency area can provide more parking.