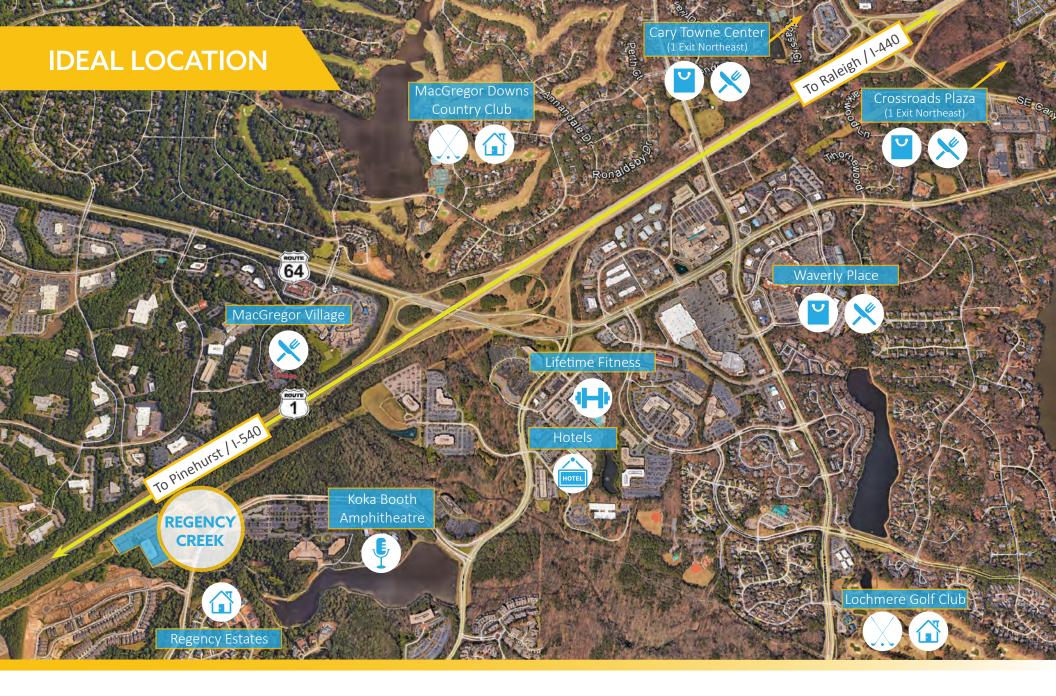

## **PROJECT OVERVIEW**

The perfect opportunity for a company needing to make a place their own. Regency Creek is located in the popular Regency Park of Cary, with easy access to the area's most affluent neighborhoods, popular dining options, and shopping to meet any need.

83,352 SF Available

Easy Access to US1 / Hwy 64 / I-40 / I-440

Walk to Koka Booth Amphitheatre Building Signage Visible From US1

LOCATION Regency Park Cary, North Carolina YEAR BUILT

2007

SIZE 122,087 square feet **FLOORS** 