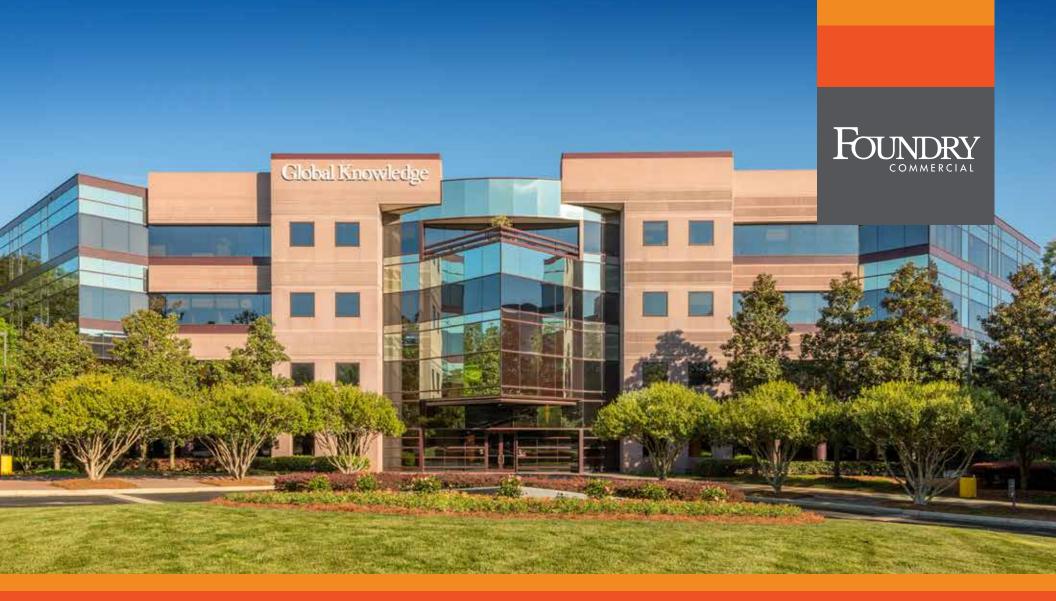

# REGENCY LAKEVIEW 9000 REGENCY PARKWAY

**CARY, NORTH CAROLINA 27518** 

CLASS A OFFICE SPACE FOR LEASE ±10,861 - 47,488 SF

### **PROPERTY OVERVIEW**

- Distinguished Class A Office Park (2 five-story buildings) totaling 376,131 SF situated on 27 acres
- Excellent Cary location within esteemed Regency Park at Tryon Road and US-1/Hwy 64; convenient access to I-40, I-540, and Downtown Raleigh
- Picturesque office park setting adjacent to Cary's most affluent neighborhoods
- Customer-focused, committed ownership ensuring first-class service
- Common area renovations underway