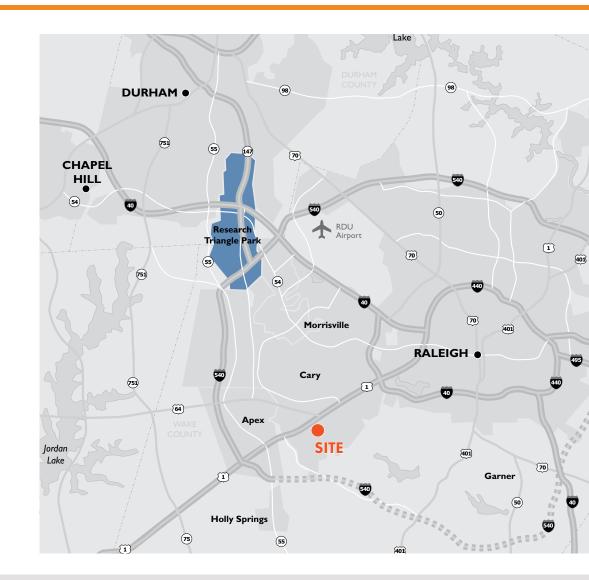

### **PROPERTY OVERVIEW**

- Distinguished Class A Office Park (2 five-story buildings) totaling 376,131 SF situated on 27 acres
- Excellent Cary location within esteemed Regency Park at Tryon Road and US-1/Hwy 64; convenient access to I-40, I-540, and Downtown Raleigh
- Picturesque office park setting adjacent to Cary's most affluent neighborhoods
- Customer-focused, committed ownership ensuring first-class service
- Common area renovations underway