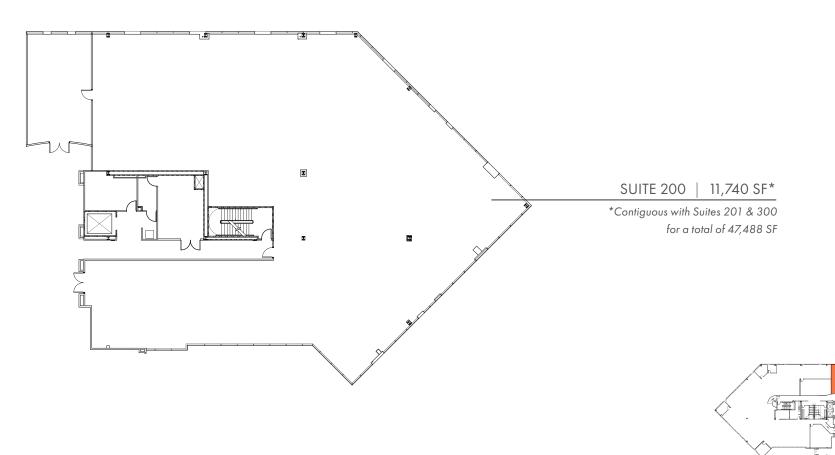

## CLASS A OFFICE SPACE FOR LEASE

| BUILDING FEATURES |                                                                 |
|-------------------|-----------------------------------------------------------------|
| PROPERTY TYPE     | Class A Office                                                  |
| LOCATION          | Regency Park, Cary, NC                                          |
| BUILDING SIZE     | 9000: 122,641 SF                                                |
| FLOORS            | Five (5)                                                        |
| LEASING RATE      | \$26.50/SF Full Service                                         |
| PARKING           | 4.2/1,000 RSF                                                   |
| AVAILABLE SPACE   | Suite 200: 11,740 SF*                                           |
|                   | Suite 201: 10,861 SF*                                           |
|                   | Suite 300: 24,887 SF*                                           |
|                   | *Contiguous for a total of 47,488 SF                            |
|                   | Additional space can be recaptured to provide up to ±75,000 SF. |

### 9000 BUILDING - SECOND FLOOR