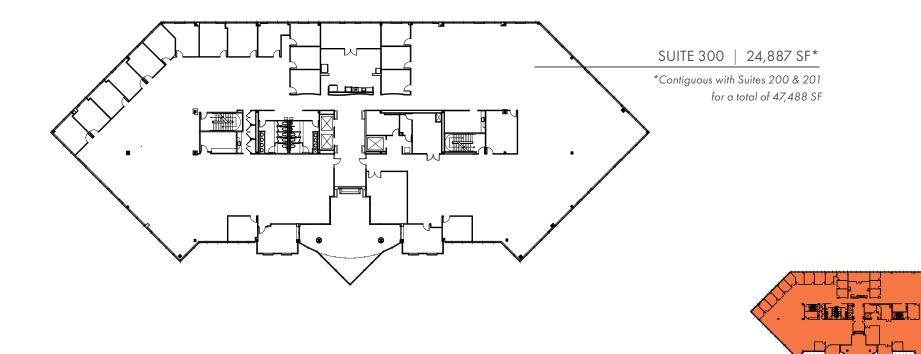

CLASS A OFFICE SPACE FOR LEASE

9000 BUILDING - THIRD FLOOR

## CLASS A OFFICE SPACE FOR LEASE

| BUILDING FEATURES |                                                                 |
|-------------------|-----------------------------------------------------------------|
| PROPERTY TYPE     | Class A Office                                                  |
| LOCATION          | Regency Park, Cary, NC                                          |
| BUILDING SIZE     | 9000: 122,641 SF                                                |
| FLOORS            | Five (5)                                                        |
| LEASING RATE      | \$26.50/SF Full Service                                         |
| PARKING           | 4.2/1,000 RSF                                                   |
| AVAILABLE SPACE   | Suite 200: 11,740 SF*                                           |
|                   | Suite 201: 10,861 SF*                                           |
|                   | Suite 300: 24,887 SF*                                           |
|                   | *Contiguous for a total of 47,488 SF                            |
|                   | Additional space can be recaptured to provide up to ±75,000 SF. |