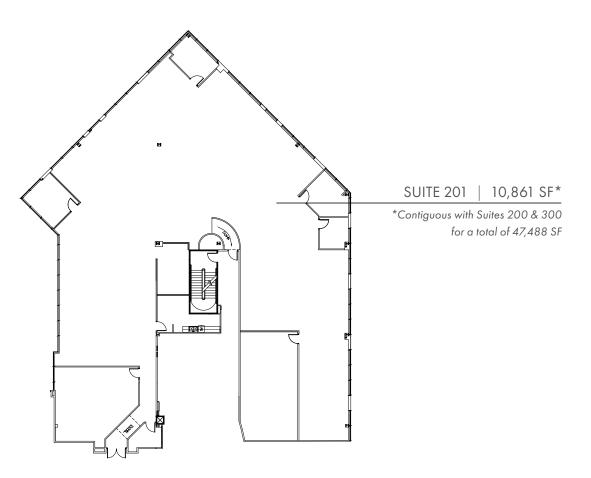

### 9000 BUILDING - SECOND FLOOR

## CLASS A OFFICE SPACE FOR LEASE

| BUILDING FEATURES |                                                                 |
|-------------------|-----------------------------------------------------------------|
| PROPERTY TYPE     | Class A Office                                                  |
| LOCATION          | Regency Park, Cary, NC                                          |
| BUILDING SIZE     | 9000: 122,641 SF                                                |
| FLOORS            | Five (5)                                                        |
| LEASING RATE      | \$26.50/SF Full Service                                         |
| PARKING           | 4.2/1,000 RSF                                                   |
| AVAILABLE SPACE   | Suite 200: 11,740 SF*                                           |
|                   | Suite 201: 10,861 SF*                                           |
|                   | Suite 300: 24,887 SF*                                           |
|                   | *Contiguous for a total of 47,488 SF                            |
|                   | Additional space can be recaptured to provide up to ±75,000 SF. |