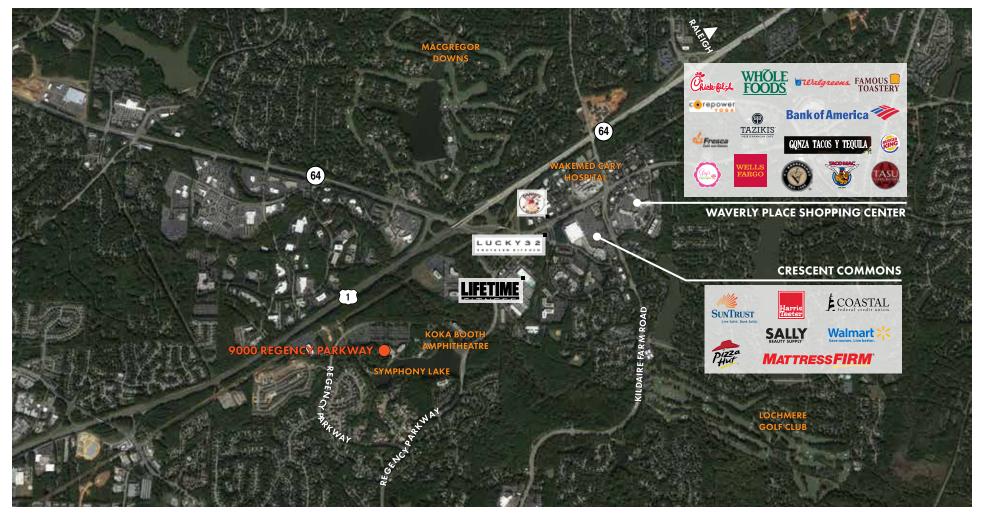

### **NEARBY AMENITIES**

### **PROPERTY AMENITIES**

- Amenity-rich office space ensuring a competitive recruiting advantage (Lakeview deck area, lakeside jogging trails, four-story atrium lobby with collaborative seating and Wi-Fi, breakfast/lunch kiosk catered weekly)
- Attractive corporate campus setting with abundant outdoor lifestyle space (Symphony Lake and Koka Booth Amphitheatre)
- On-site fitness center with showers/lockers
- Exceptional amenity base nearby (Waverly Place, Crescent Commons, Lifetime Fitness, Macgregor Downs and Lochmere Golf Club, WakeMed Cary Hospital)