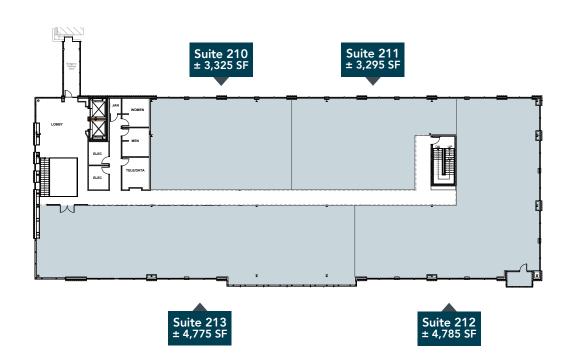

### FIRST FLOOR





# **SECOND** FLOOR

**± 3,325 SF - ± 16,180 SF** OFFICE AVAILABLE



# **THIRD** FLOOR

**10,000 SF - 22,436 SF**OFFICE AVAILABLE



### **FOURTH** FLOOR

**10,000 SF - 22,284 SF** OFFICE AVAILABLE



### **FIFTH** FLOOR

6,000 SF - 15,923 SF OFFICE AVAILABLE





# **RETAIL SPACE**



# **SITE** PLAN







#### **CARY** QUICK FACTS

SAFEST CITY IN **AMERICA** 

**ESTATE MARKET** 





POPULATION GROWTH 159,964 (2017) 22% GROWTH FROM '10 - '17



**FDUCATION** 64.3% HAVE A BACHELOR'S **DEGREE OR HIGHER** 



MEDIAN HOUSEHOLD INCOME \$95,374



UNEMPLOYMENT 3.6% (Wake County, Feb. 2019)



CARY HAS OVER 30 PUBLIC PARKS AND NATURAL AREAS AND A 70+ MILE **GREENWAY SYSTEM** 



MEDIAN HOME PRICE \$334,823 (ESRI, 2018)



**DOWNTOWN SQUARE & PUBLIC LIBRARY** 





#### **PROJECT TEAM**



OFFICE & RETAIL LEASING

LEE & ASSOCIATES

COMMERCIAL REAL ESTATE SERVI