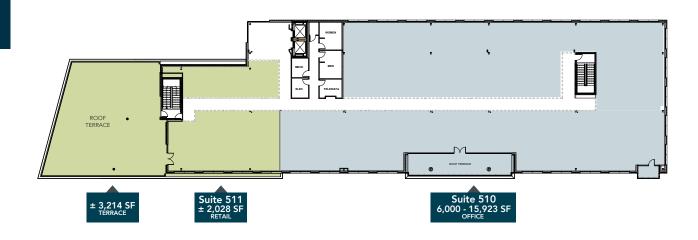

### FIRST FLOOR





# **SECOND** FLOOR

**± 3,325 SF - ± 16,180 SF** OFFICE AVAILABLE



# **THIRD** FLOOR

**10,000 SF - 22,436 SF**OFFICE AVAILABLE



### **FOURTH** FLOOR

**10,000 SF - 22,284 SF** OFFICE AVAILABLE



### **FIFTH** FLOOR

6,000 SF - 15,923 SF OFFICE AVAILABLE





# **RETAIL SPACE**



# **SITE** PLAN







#### **CARY** QUICK FACTS

SAFEST CITY IN **AMERICA** 

**ESTATE MARKET** 





POPULATION GROWTH 159,964 (2017) 22% GROWTH FROM '10 - '17



**FDUCATION** 64.3% HAVE A BACHELOR'S **DEGREE OR HIGHER** 



MEDIAN HOUSEHOLD INCOME \$95,374



UNEMPLOYMENT 3.6% (Wake County, Feb. 2019)



CARY HAS OVER 30 PUBLIC PARKS AND NATURAL AREAS AND A 70+ MILE **GREENWAY SYSTEM** 



MEDIAN HOME PRICE \$334,823 (ESRI, 2018)



**DOWNTOWN SQUARE & PUBLIC LIBRARY** 





#### **PROJECT TEAM**



OFFICE & RETAIL LEASING

LEE & ASSOCIATES

COMMERCIAL REAL ESTATE SERVICES
RALEIGH DURHAM

Moss Withers, SIOR, MBA mwithers@lee-associates.com

O: 919.576.2501 C: 919.810.2492

Hunter Stewart, MBA hstewart@lee-associates.com

O: 919.576.2507 C: 919.548.3172 Karah J