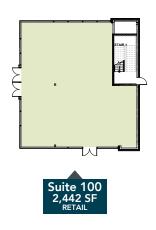

### FIRST FLOOR





# **SECOND** FLOOR

**± 3,325 SF - ± 16,180 SF** OFFICE AVAILABLE



# **THIRD** FLOOR

**10,000 SF - 22,436 SF**OFFICE AVAILABLE



### **FOURTH** FLOOR

**10,000 SF - 22,284 SF** OFFICE AVAILABLE



### **FIFTH** FLOOR

6,000 SF - 15,923 SF OFFICE AVAILABLE





# **RETAIL SPACE**



# **SITE** PLAN







#### **CARY** QUICK FACTS

SAFEST CITY IN **AMERICA** 

**ESTATE MARKET** 





POPULATION GROWTH 159,964 (2017) 22% GROWTH FROM '10 - '17



**FDUCATION** 64.3% HAVE A BACHELOR'S **DEGREE OR HIGHER** 



MEDIAN HOUSEHOLD INCOME \$95,374



UNEMPLOYMENT 3.6% (Wake County, Feb. 2019)



CARY HAS OVER 30 PUBLIC PARKS AND NATURAL AREAS AND A 70+ MILE **GREENWAY SYSTEM** 



MEDIAN HOME PRICE \$334,823 (ESRI, 2018)



**DOWNTOWN SQUARE & PUBLIC LIBRARY** 





#### **PROJECT TEAM**