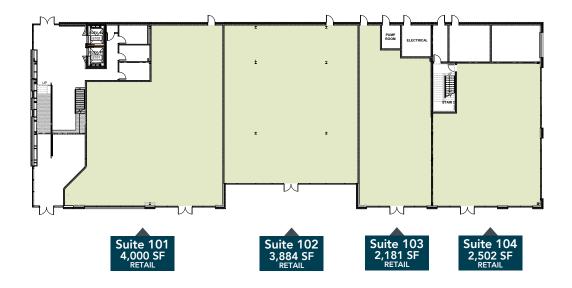

### FIRST FLOOR





# **SECOND** FLOOR

**± 3,325 SF - ± 16,180 SF** OFFICE AVAILABLE



# **THIRD** FLOOR

**10,000 SF - 22,436 SF**OFFICE AVAILABLE



### **FOURTH** FLOOR

**10,000 SF - 22,284 SF** OFFICE AVAILABLE



### **FIFTH** FLOOR

6,000 SF - 15,923 SF OFFICE AVAILABLE





# **RETAIL SPACE**



# **SITE** PLAN







#### **CARY** QUICK FACTS

SAFEST CITY IN **AMERICA** 

**ESTATE MARKET** 





POPULATION GROWTH 159,964 (2017) 22% GROWTH FROM '10 - '17



**FDUCATION** 64.3% HAVE A BACHELOR'S **DEGREE OR HIGHER** 



MEDIAN HOUSEHOLD INCOME \$95,374



UNEMPLOYMENT 3.6% (Wake County, Feb. 2019)



CARY HAS OVER 30 PUBLIC PARKS AND NATURAL AREAS AND A 70+ MILE **GREENWAY SYSTEM** 



MEDIAN HOME PRICE \$334,823 (ESRI, 2018)



**DOWNTOWN SQUARE & PUBLIC LIBRARY** 





#### **PROJECT TEAM**



OF