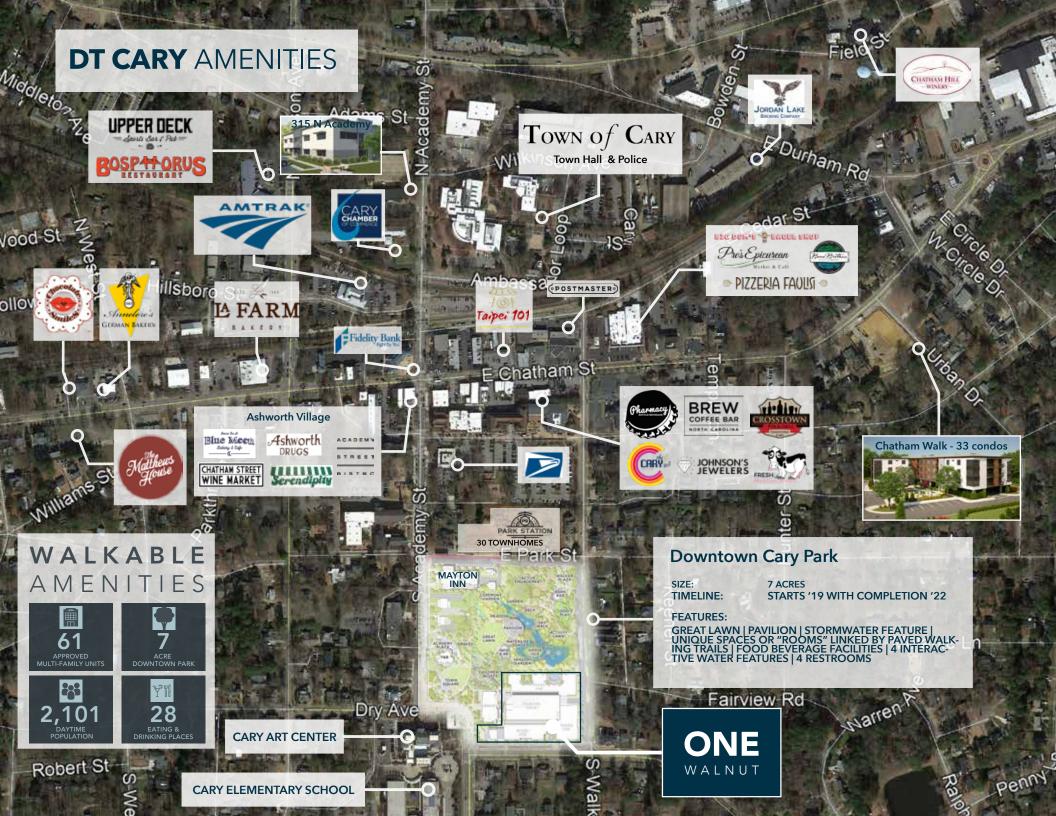

#### **CARY** QUICK FACTS

SAFEST CITY IN **AMERICA** 

**ESTATE MARKET** 

POPULATION GROWTH 159,964 (2017) 22% GROWTH FROM '10 - '17

**FDUCATION** 64.3% HAVE A BACHELOR'S **DEGREE OR HIGHER** 

MEDIAN HOUSEHOLD INCOME \$95,374

UNEMPLOYMENT 3.6% (Wake County, Feb. 2019)

CARY HAS OVER 30 PUBLIC PARKS AND NATURAL AREAS AND A 70+ MILE **GREENWAY SYSTEM** 

MEDIAN HOME PRICE \$334,823 (ESRI, 2018)

**DOWNTOWN SQUARE & PUBLIC LIBRARY** 