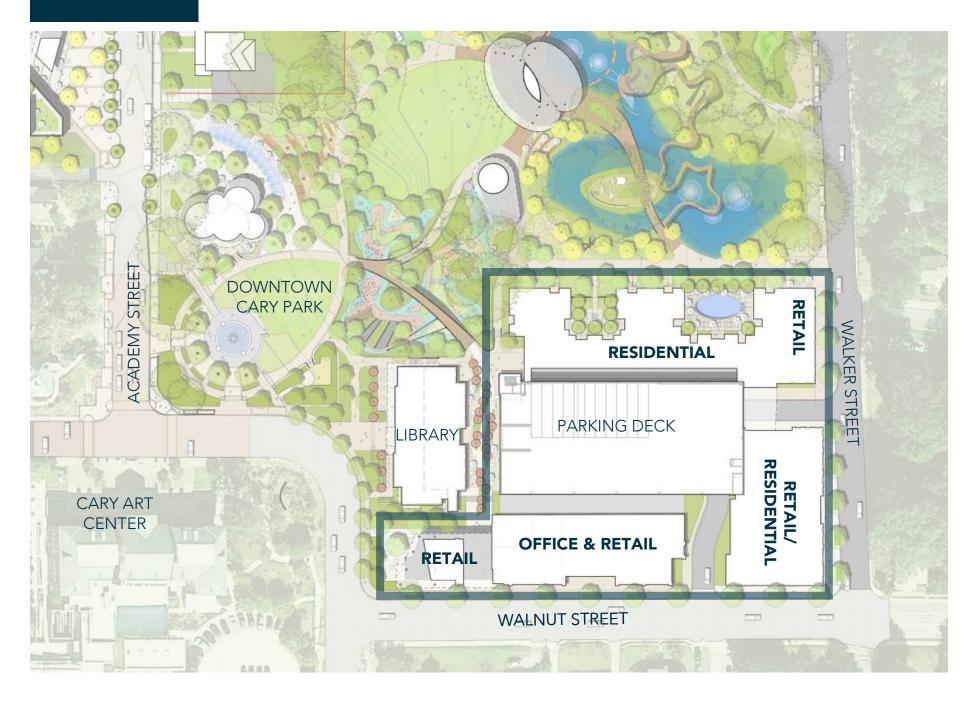

### FIRST FLOOR





# **SECOND** FLOOR

**± 3,325 SF - ± 16,180 SF** OFFICE AVAILABLE



# **THIRD** FLOOR

**10,000 SF - 22,436 SF**OFFICE AVAILABLE



### **FOURTH** FLOOR

**10,000 SF - 22,284 SF** OFFICE AVAILABLE



### **FIFTH** FLOOR

6,000 SF - 15,923 SF OFFICE AVAILABLE





# **RETAIL SPACE**



# **SITE** PLAN







#### **CARY** QUICK FACTS

SAFEST CITY IN **AMERICA** 

**ESTATE MARKET** 





POPULATION GROWTH 159,964 (2017) 22% GROWTH FROM '10 - '17



**FDUCATION** 64.3% HAVE A BACHELOR'S **DEGREE OR HIGHER** 



MEDIAN HOUSEHOLD INCOME \$95,374



UNEMPLOYMENT 3.6% (Wake County, Feb. 2019)



CARY HAS OVER 30 PUBLIC PARKS AND NATURAL AREAS AND A 70+ MILE **GREENWAY SYSTEM** 



MEDIAN HOME PRICE \$334,823 (ESRI, 2018)



**DOWNTOWN SQUARE & PUBLIC LIBRARY** 





#### **PROJECT TEAM**



OFFICE & RETAIL LEASING

LEE & ASSOCIATES

COMMERCIAL REAL ESTATE SERVICES
RALEIGH DURHAM

Moss Withers, SIOR, MBA mwithers@lee-associates.com

O: 919.576.2501 C: 919.810.2492

Hunter Stewart, MBA hstewart@lee-associates.com

O: 919.576.2507 C: 919.548.3172 Karah Jennings McConnell kjennings@lee-associates.