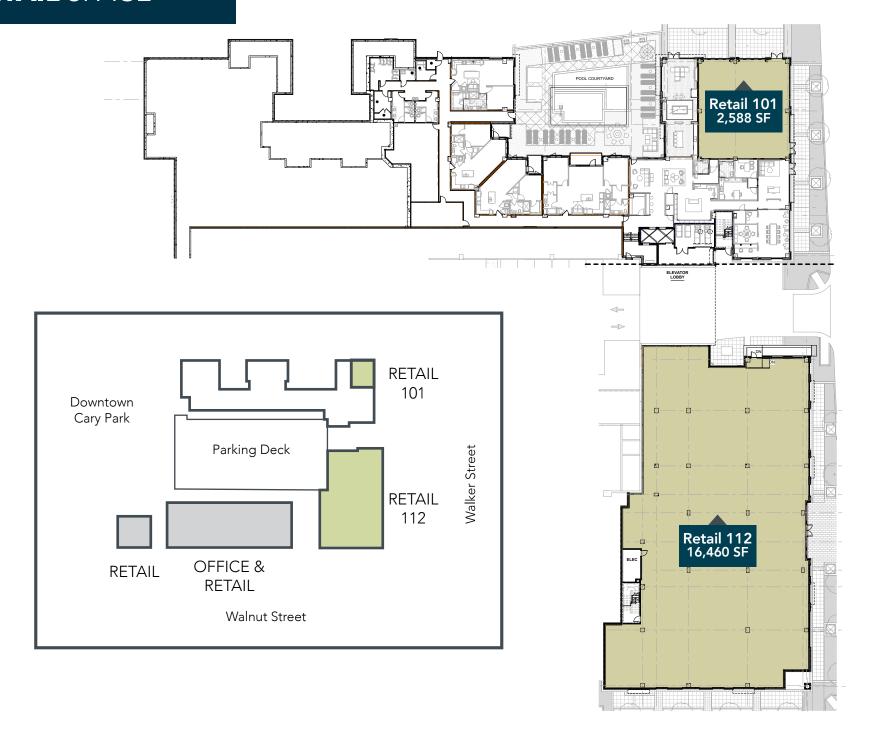

### FIRST FLOOR





# **SECOND** FLOOR

**± 3,325 SF - ± 16,180 SF** OFFICE AVAILABLE



# **THIRD** FLOOR

**10,000 SF - 22,436 SF**OFFICE AVAILABLE



### **FOURTH** FLOOR

**10,000 SF - 22,284 SF** OFFICE AVAILABLE



### **FIFTH** FLOOR

6,000 SF - 15,923 SF OFFICE AVAILABLE





# **RETAIL SPACE**



# **SITE** PLAN







#### **CARY** QUICK FACTS

SAFEST CITY IN **AMERICA** 

**ESTATE MARKET** 





POPULATION GROWTH 159,964 (2017) 22% GROWTH FROM '10 - '17



**FDUCATION** 64.3% HAVE A BACHELOR'S **DEGREE OR HIGHER** 



MEDIAN HOUSEHOLD INCOME \$95,374



UNEMPLOYMENT 3.6% (Wake County, Feb. 2019)



CARY HAS OVER 30 PUBLIC PARKS AND NATURAL AREAS AND A 70+ MILE **GREENWAY SYSTEM** 



MEDIAN HOME PRICE \$334,823 (ESRI, 2018)



**DOWNTOWN SQUARE & PUBLIC LIBRARY** 





#### **PROJECT TEAM**



OFFICE & RETAIL LEASING

LEE & ASSOCIATES

COMMERCIAL REAL ESTATE SERVICES
RALEIGH DURHAM

Moss Withers, SIOR, MBA mwithers@lee-associates.com

O: 919.576.2501 C: 919.810.2492

Hunter Stewart, MBA hstewart@lee-associates.com

O: 919.576.2507 C: 919.548.3172 Karah Jennings McConnell kjenni