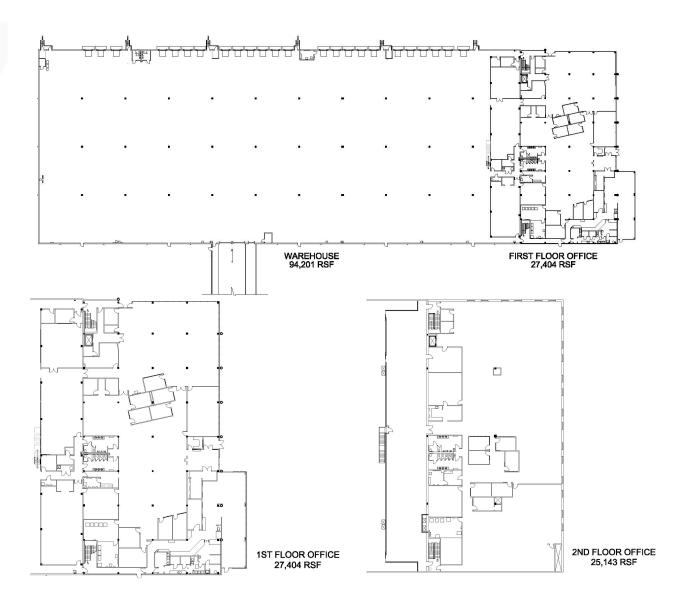

### 1000 INNOVATION

146,748 sf Available

### FEATURES

- 94,201 sf of warehouse & 52,547 sf 2-story office for a total of 146,748 sf
- 9,000 sf bay size
- 601' x 201' building size
- (24) 8' x 10' dock-high doors
- 2000 amp power service 110/208 volt, 3-phase, 4-wire