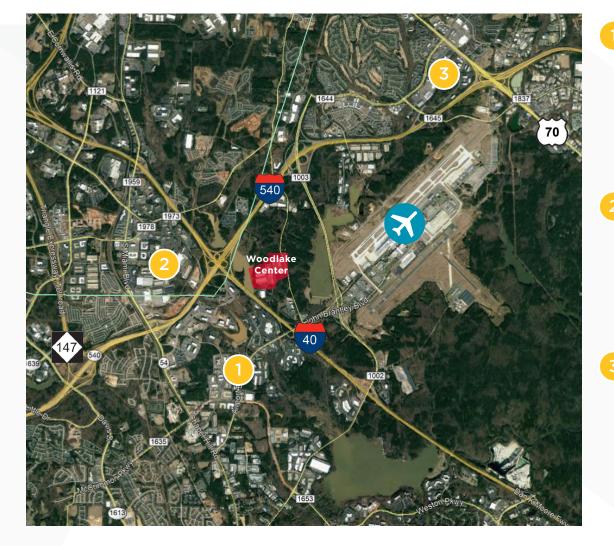

### FEATURES

- Conveniently located minutes from I-40, I-540 and Highway 147
- Just 2.5 miles from Raleigh-Durham International Airport
- Features a fenced in truck court, painted deck, columns and walls

### AIRPORT BOULEVARD

1.5 Miles

- Courtyard by Marriott
- Wendy's
- Cracker BarrelTexas Steakhouse
- & Saloon
- Jersey Mike's Subs
- Bojangle's

# IMPERIAL CENTER

- Walmart
- Subway
- Wendy's
- Starbucks
- Mez Contemporary
  Mexican

BRIER CREEK 4.8 Miles

- Target
- Starbucks
- Chick-fil-a
- Applebee's
- Brixx Wood Fired Pizza
- Bat Louie
- Caribou Coffee
- Jimmy John's
  Jason's Deli
- Jason's Dell