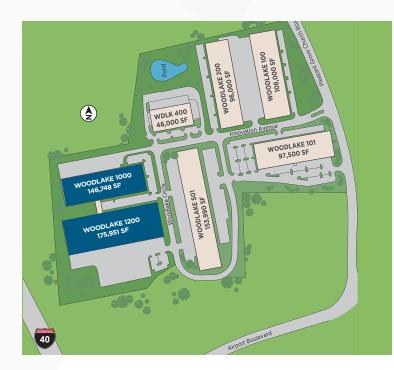

### 146,748 - 322,699 sf of Industrial space for lease

### FEATURES

- Conveniently located minutes from I-40, I-540 and Highway 147
- Just 2.5 miles from Raleigh-Durham International Airport
- Features a fenced in truck court, painted deck, columns and walls

| BUILDING SIZE (2)              | 322,699 sf                                                                                                  |
|--------------------------------|-------------------------------------------------------------------------------------------------------------|
|                                | 1000 Innovation - 146,748 sf                                                                                |
|                                | 1200 Innovation - 175,951 sf                                                                                |
| NO. OF ACRES                   | 19 AC                                                                                                       |
| COLUMN SPACING                 | 45' x 50'                                                                                                   |
| CEILING HEIGHT                 | 24' minimum clear height                                                                                    |
| EXTERIOR WALL MATERIAL         | Painted Tilt-up concrete wall panels with reveals and color scheme                                          |
| ROOFING MATERIAL               | Non-reinforced EPDM (ethylene propylene diene monomer), stone ballasted                                     |
| TOTAL NO. OF PARKING<br>SPACES | 326                                                                                                         |
| YEAR BUILT                     | 1996                                                                                                        |
| SPRINKLER SYSTEM               | ESFR                                                                                                        |
| LOADING DOCK                   | Fifty (50) 8' x 10' dock-high doors                                                                         |
|                                | Four (4) 9' x 10' dock-high doors                                                                           |
|                                | Two (2) 14' x 14' drive-in doors                                                                            |
| DOCK EQUIPMENT                 | All dock high doors are equipped with 40,000<br>Ib mechanical pit levelers, dock seals and dock<br>shelters |
| NATURAL GAS PROVIDER           | Ferrell Gas                                                                                                 |
| ELECTRICAL PROVIDER            | Duke Energy                                                                                                 |
| HVAC                           | Office 100% HVAC                                                                                            |