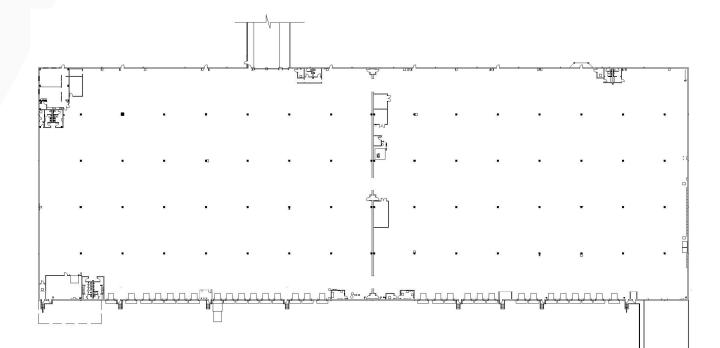

### 1200 INNOVATION

87,975 - 175,951 sf Available

### FEATURES

- 175,951 sf warehouse, divisible to 87,975 sf
- 11,250 sf bay size
- 703' x 250' building size
- (26) 8' x 10' dock-high doors, (4) 9' x 10' dock-high doors and (2) 14' x 14' drive-in doors
- 4000 amp power service 277/480 volt, 3-phase, 4-wire