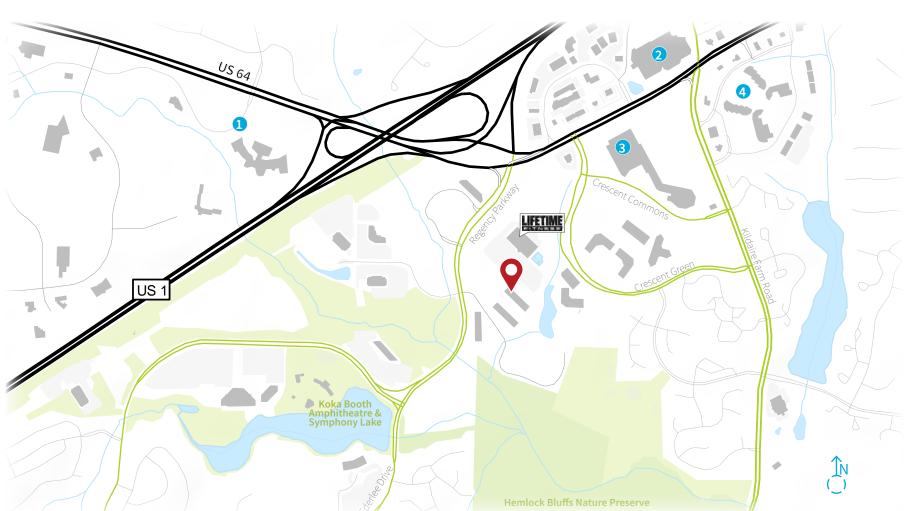

#### **REGENCY PARKWAY**

Located just off US-1, US-64, and I-440, Regency Parkway has access to wooded walking and biking trails in Hemlock Bluffs Nature Preserve, Lochmere Park, and the Symphony Lake and Swift Creek Greenways. Concerts and movie nights throughout the summer months are hosted at Symphony Lake and Koka Booth Amphitheatre; both are within walking distance of any building in the park.

#### **3300 REGENCY PARKWAY**

3300 Regency Parkway is a single story office building set back from Regency Parkway. This location offers a quiet work environment but is still within walking distance to many outdoor amenities, hotels and a fitness center.

#### MacGregor Village 1

- Bellini
- Cilantro Indian Cafe
- Game On Escapes
- Jimmy V's Steakhouse
- MacGregor Draft House
- Wasabi

#### WakeMed

2

Departments include but are not limited to:

- Critical Care Services
- Emergency Department
- Heart & Vascular Services
- Pregnancy & Childbirth
- Surgical Services

#### **Crescent Commons** 3

- Coastal Federal Credit Union
- Harris Teeter
- Pizza Hut
- Pure Barre
- Starbucks
- Suntrust
- The UPS Store
- Tropical Smoothie
- Walmart

#### **Waverly Place**

• Chick-Fil-A

4

- Cinebistro
- Corepower Yoga
- Enrigo Italian Bistro
- Famous Toastery
- Gonza Tacos
- Shake Shack
- Taziki's
- Triangle Wine Co.
- V's Barbershop
- Whole Foods

CONTACT