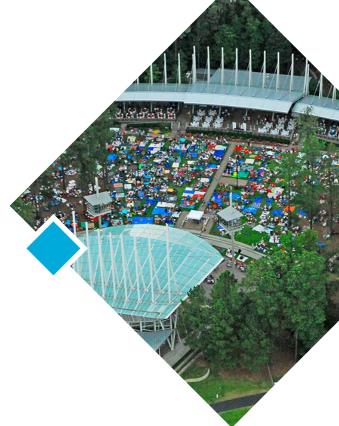

## KOKA BOOTH AMPHITHEATRE

Koka Booth Amphitheatre provides an abundance of events for the Triangle area including Summerfest with the North Carolina Symphony, Movies by Moonlight with WakeMed, assorted music series, races, and more. With over 60 events just between April-October, Koka Booth is an important staple to the Cary area. Positioned in a 14-acre wooded area next to Symphony Lake, the Amphitheatre has a capacity of 7,000 people with options to sit on the open lawn or the Crescent Deck.