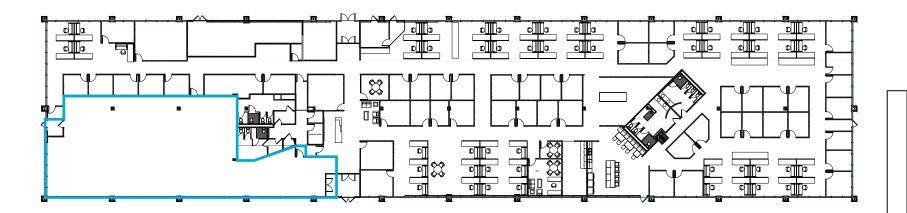

**A 3300** 

PROPERTY TYPEClass B OfficeBUILDING SIZE28,260 SFFLOORSOne (1)LEASING RATE\$25.50/SF, NNNPARKING4.0/1,000AVAILABILITYSuite 110: 4,986 SF

CONTACT

MAP

SUITE 110: 4,986 SF