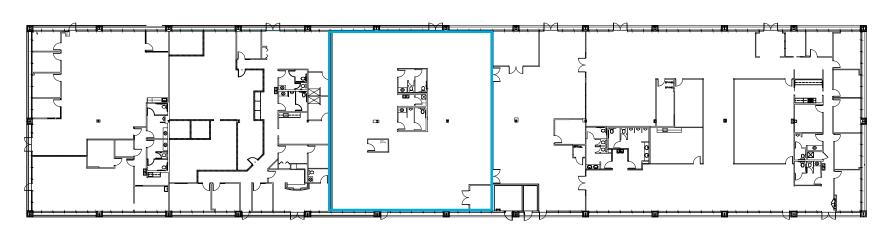

**PROPERTY TYPE** Class B Office

**LOCATION** 3700 Regency Parkway

**BUILDING SIZE** 28,232 SF

**FLOORS** One (1)

**LEASING RATE** \$15.50/SF, NNN

**PARKING** 4.0/1,000

**AVAILABILITY** Suite 105: 5,564 SF

SUITE 105: 5,564 SF