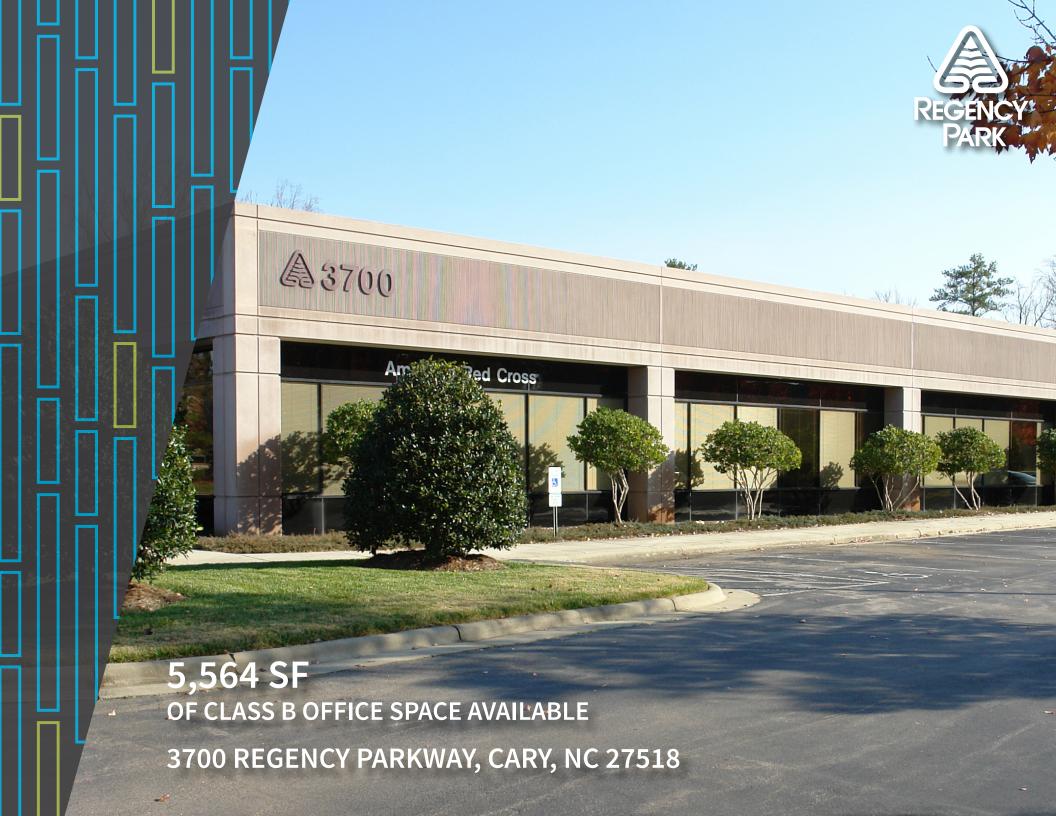

## **3700 REGENCY PARKWAY**

Just off of Regency Parkway, 3700 Regency Parkway is a single story office building that is within walking distance to any amenities throughout the park. For employees who enjoy spending time outdoors, the building is directly next to the Swift Creek Greenway.

**PROPERTY TYPE** Class B Office

**LOCATION** 3700 Regency Parkway

**BUILDING SIZE** 28,232 SF

**FLOORS** One (1)

**LEASING RATE** \$15.50/SF, NNN

**PARKING** 4.0/1,000

**AVAILABILITY** Suite 105: 5,564 SF

SUITE 105: 5,564 SF