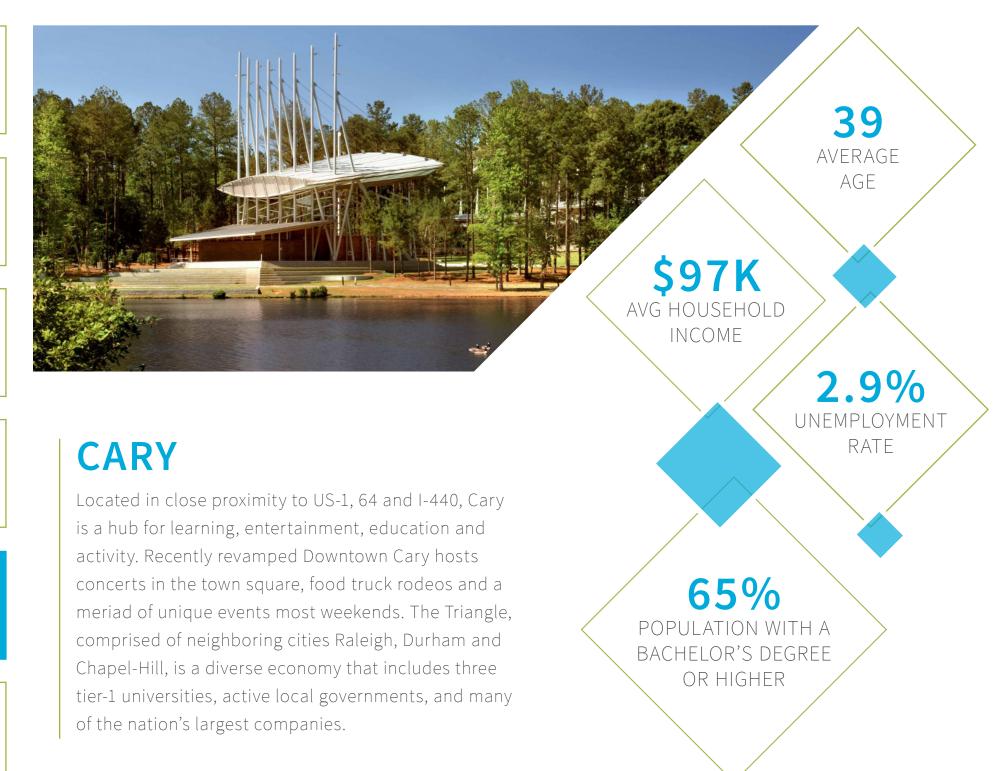

## **REGENCY PARKWAY**

Located just off the interstate, Regency Parkway has access to wooded walking and biking trails in Hemlock Bluffs State Park and Nature Preserve as well as Lochmere Park. Concerts and movie nights throughout the summer months are hosted by Symphony Lake and Koka Booth Amphitheatre; both within walking distance of any building in the park.