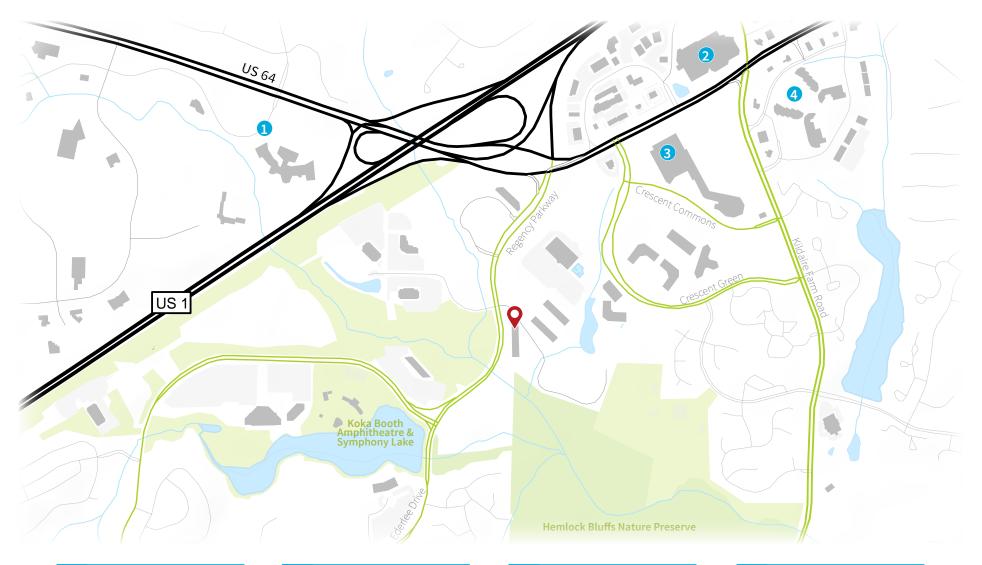

## 1 MacGregor Village

- Tony's Bourbon Street
  Oyster Bar
- Jimmy V's Steakhouse
- Bellini
- Cilantro Indian Cafe
- Game On Escapes
- MacGregor Draft House
- Wasabi

## 2 WakeMed

Departments include but are not limited to:

- Critical Care Services
- Emergency Department
- Heart & Vascular Services
- Pregnancy & Childbirth
- Surgical Services

## 3 Crescent Commons

- Harris Teeter
- Walmart
- The UPS Store
- Pure Barre
- Coastal Federal Credit Union
- Starbucks
- Tropical Smoothie
- Pizza Hut
- Suntrust

## 4 Waverly Place

- Whole Foods
- Chick-Fil-A
- Cinebistro
- Taziki's
- Triangle Wine Co.
- Enrigo Italian Bistro
- Corepower Yoga
- V's Barbershop
- Gonza Tacos
- Famous Toastery