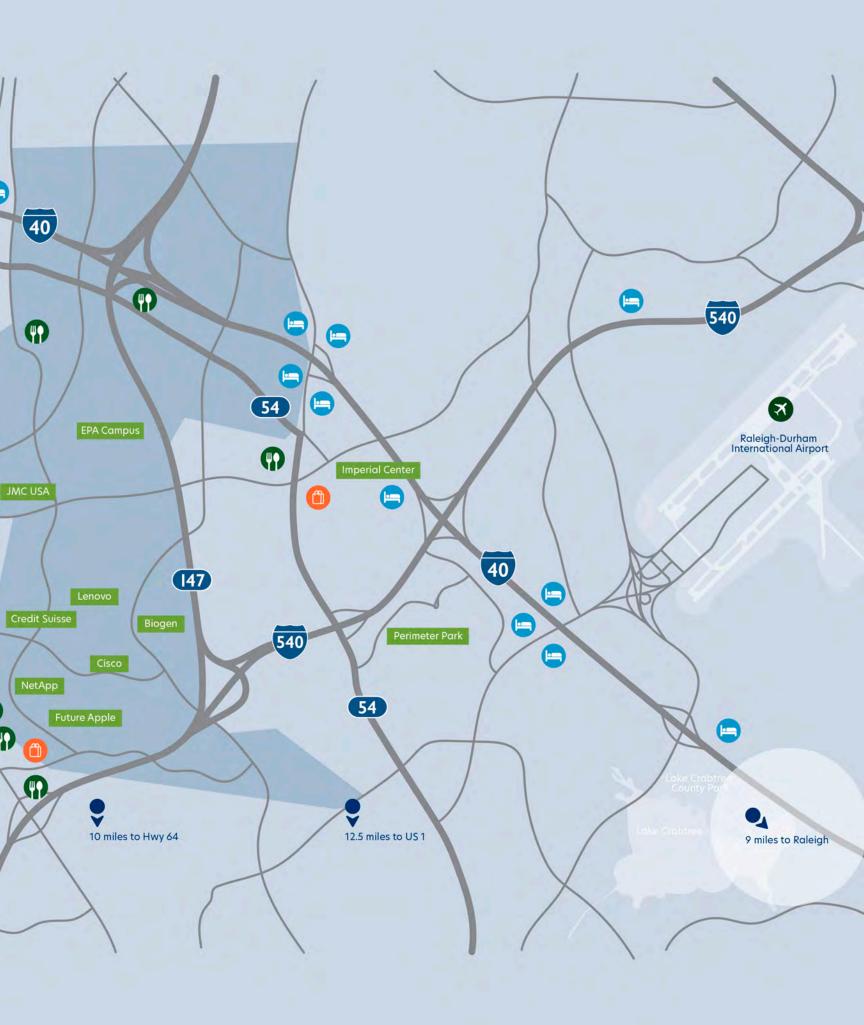

# AN ADDRESS WHERE LOCATION MATTERS

- Research Triangle Park
- Corporate Campuses
- Major City
- Interstate
- Highway
- Hotel
- Restaurant
- Retail
- Airport

### ACCESSIBILITY

8 miles to the RDU International Airport

Accessible by Hwy 55, 3 miles to I-40, 2 miles to I-540, 2 miles to Hwy 147, 8 miles to Hwy 64, 12 miles to US 1.

### **RESEARCH TRIANGLE PARK**

Adjacency to RTP provides immediate access to the more than 300 companies located on its 7,000 acres, including science and technology firms, government agencies, academic institutions, start-ups and nonprofits.

### AMENITIES

Surrounded by restaurants, hotels, shopping centers, and everyday to-dos.

7 miles to Chapel Hill

m

I mile to Durham

Ê

(----

.