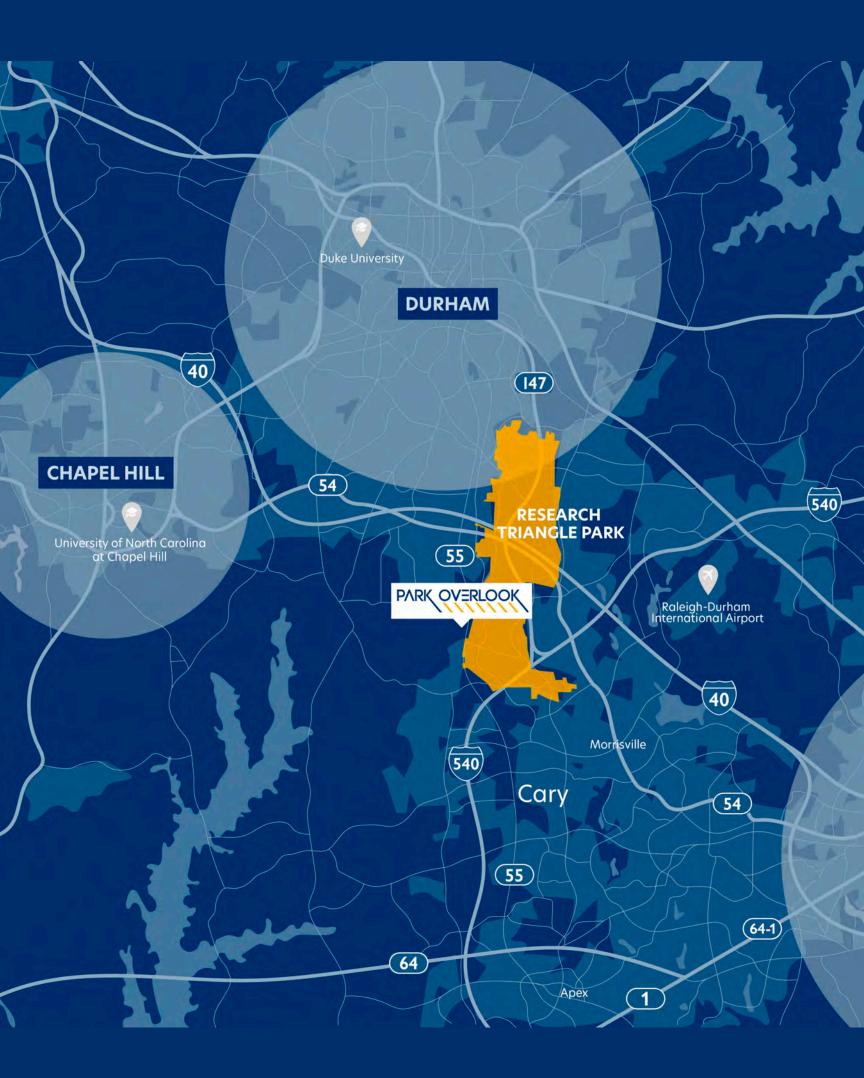

### THE RESEARCH TRIANGLE PARK IS THE 2ND LARGEST LIFE SCIENCE HUB IN THE UNITED STATES.

Park Overlook is a new 162,000-Square-Foot Flex Warehouse, R&D, and Life Science Park located in Cary, North Carolina, immediately adjacent to the Research Triangle Park, the largest technology and innovation district in the United States. It is located at the center of three Tier-1 universities (North Carolina State University, Duke University, and the University of North Carolina at Chapel Hill) and between the Raleigh-Cary and Durham-Chapel Hill MSAs.

### LOCATION

∅ 1.8

Miles north of I-540/NC Hwy 55

### 2.5

Miles south of I-40/NC Hwy 55

### ACCESSIBILITY

8 miles to the RDU International Airport

Accessible by Hwy 55, 3 miles to I-40, 2 miles to I-540, 2 miles to Hwy 147, 8 miles to Hwy 64, 12 miles to US 1.

### **RESEARCH TRIANGLE PARK**

Adjacency to RTP provides immediate access to the more than 300 companies located on its 7,000 acres, including science and technology firms, government agencies, academic institutions, start-ups and nonprofits.

### AMENITIES

Surrounded by restaurants, hotels, shopping centers, and everyday to-dos.

7 miles to Chapel Hill

m

I mile to Durham

Ê

(----

.