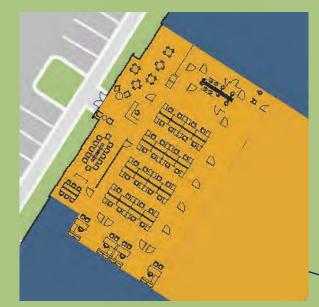

# SITE PLAN

0

BUILDING 1 103,360 SF

**BUILDING 2** 58,179 SF

**COLUMN SPACING** 50' (W) x 60' (D)

**BAY SIZES** 50' x 120' (6,000 SF)

5

**PARKING** 2.5 parking spaces per 1,000 SF

### **CONCEPT LAYOUT**