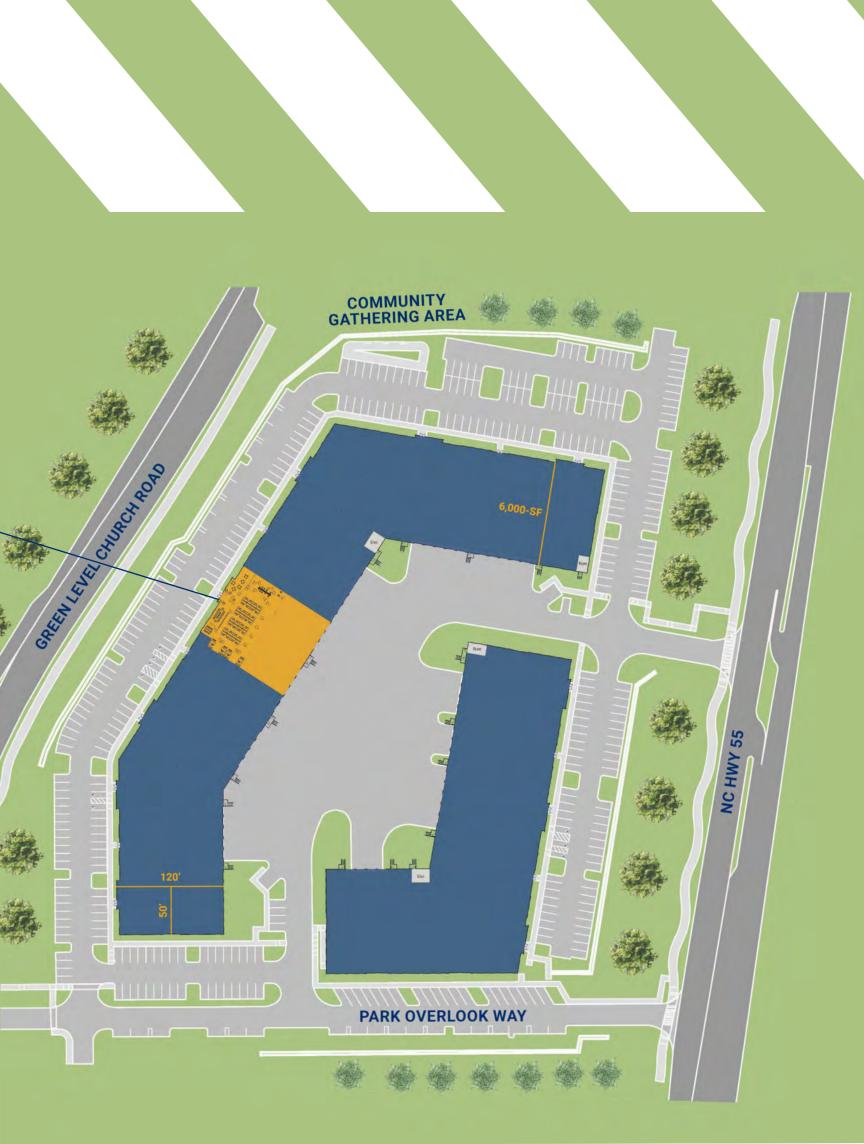

# SITE PLAN

0

BUILDING 1 103,360 SF

**BUILDING 2** 58,179 SF

**COLUMN SPACING** 50' (W) x 60' (D)

**BAY SIZES** 50' x 120' (6,000 SF)

5

**PARKING** 2.5 parking spaces per 1,000 SF

### **CONCEPT LAYOUT**