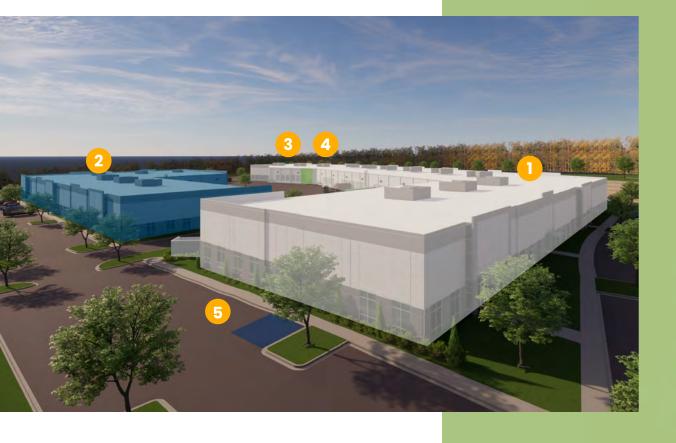

### 162,000-SF FLEX WAREHOUSE, R&D, AND **LIFE SCIENCE PARK**

Offering wide-ranging tenant flexibility with large bay sizes, high ceilings, loading dock doors on an interior truck court, and Class A office entrance facades. Park Overlook will allow for optimization of tenant space, enhancing productivity and collaboration in a modern workspace environment.

### **FEATURES**

### Roof

TPO membrane roof system with structure for rooftop equipment

### Construction

Precast concrete with architectural brick inlay and glass storefront

#### **Dock Doors**

- Dock-high doors (9'x10') plus additional pop out panels
- Dock doors can be ramped to provide additional grade level access.

### All Clear Height

Minimum 20' clear