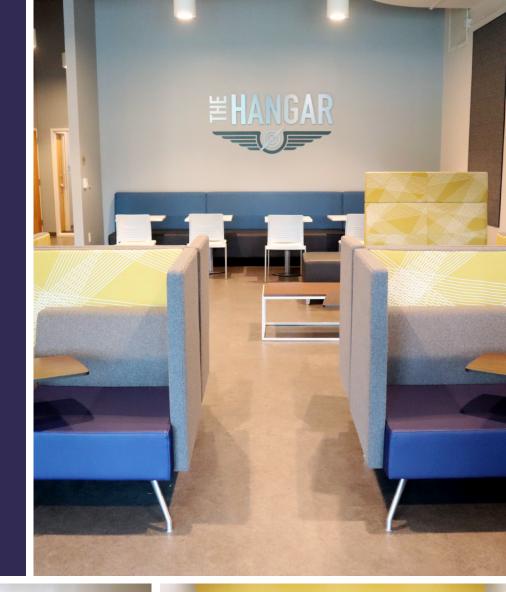

#### The Hanger:

Amenity space with an internet cafe, training room, and fitness center

#### **Entrance:** Signalized entrance off Airport Boulevard

Build-outs: Beautiful and functional tenant build-outs offer inspiration for future occupants

The Hangar offers many amenities perfect for refueling your engine.

## Highlights Include:

\*

High-Tech

Training Room

Internet Cafe

Fitness Center featuring Peloton Bikes

Yoga Studio

Showering Facilities