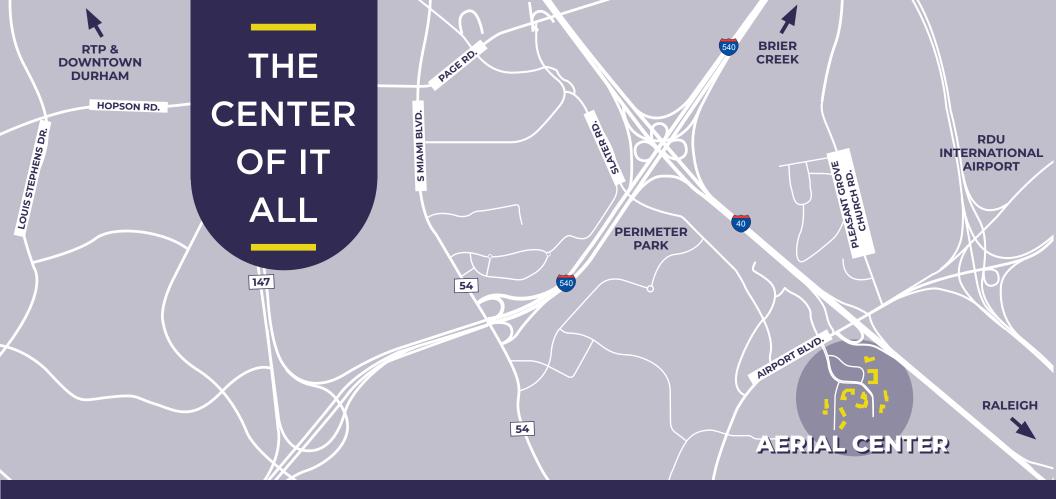

#### Aerial Center Parkway, Morrisville, NC 27560

Aerial Center Executive Park is an office park conveniently located within minutes of RDU International Airport, I-40 and I-540. Abundant on-site and surrounding amenities, including on-site hotels and property management, make Aerial Center Executive Park a desirable destination for your business to touch down.

AIRPORT BOULEVARD CORRIDOR | 3 minutes BRIER CREEK COMMONS | 4 minutes BRIERDALE SHOPPING CENTER | 4 minutes ALEXANDER PLACE | 10 minutes PARK WEST VILLAGE | 10 minutes HWY 54 / MIAMI BLVD CORRIDOR | 11 minutes THE ARBORETUM | 14 minutes DOWNTOWN DURHAM | 15 minutes