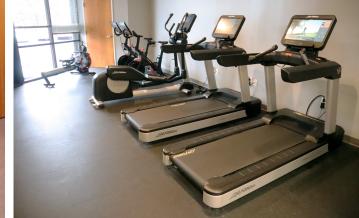

#### The Hanger:

Amenity space with an internet cafe, training room, and fitness center

## Highlights Include:

\*

High-Tech

Training Room

Internet Cafe

Fitness Center featuring Peloton Bikes

Yoga Studio

Showering Facilities