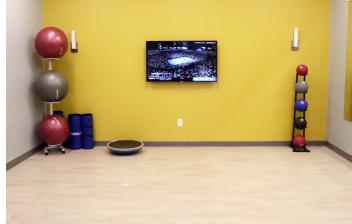

#### The Hanger:

Amenity space with an internet cafe, training room, and fitness center

## Highlights Include:

\*

High-Tech

Training Room

Internet Cafe

Fitness Center featuring Peloton Bikes

Yoga Studio

Showering Facilities