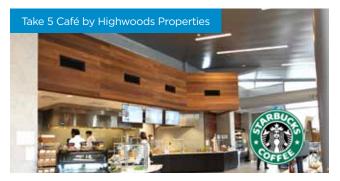

### **ONSITE CAFÉ**

- Fresh breakfast, lunch and Starbucks® coffee
- Indoor/outdoor seating
- Catering and/or private dining available