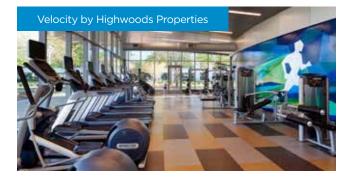

#### **ONSITE FITNESS**

- 3,800 SF with retractable glass doors that open to the outside
- State-of-the-art fitness equipment
- Lockers and showers