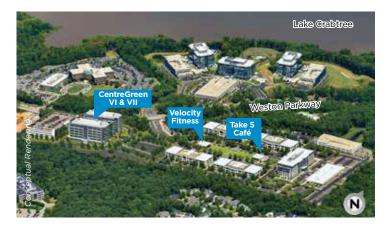

- On-site amenities include Velocity by Highwoods Properties fitness center with shower and locker rooms, Take 5 Café by Highwoods Properties, recreational lawn area, jogging trails and concierge services
- Connected to the five (5) buildings 567,000 SF multi-customer campus providing flexibility to accomodate current and future expansion needs
- Parking to be determined with flexibility to densify with deck parking
- Designed for LEED<sup>®</sup> certification
- Free Wi-Fi in Central Park area
- Five minutes to RDU International Airport
- Expedite Concierge Service

### **ONSITE CAFÉ**

- Fresh breakfast, lunch and Starbucks® coffee
- Indoor/outdoor seating
- Catering and/or private dining available

#### **EXPANSIVE LAWN**

- Connects Café & Fitness Center
- Covered patio, outdoor furniture and Wi-Fi
- Ideal setting for informal meetings or large corporate events

#### **ONSITE FITNESS**

- 3,800 SF with retractable glass doors that open to the outside
- State-of-the-art fitness equipment
- Lockers and showers