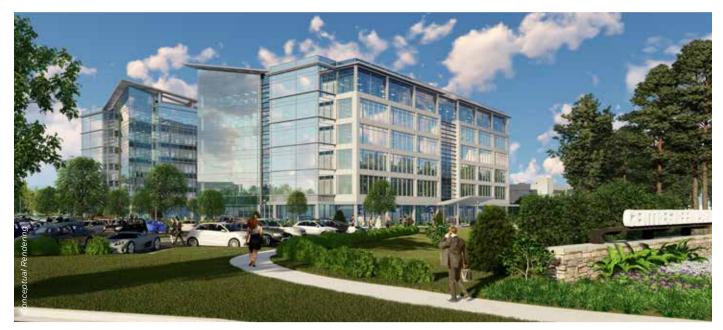

### CentreGreen VI & VII

CENTREGREEN OFFICE PARK | CARY

### PER BUILDING SPECIFICATIONS

| Square Footage | ~150,000                  |
|----------------|---------------------------|
| No. of Floors  | 6                         |
| Delivery Date  | 24 Months of Signed Lease |

- On-site amenities include Velocity by Highwoods Properties fitness center with shower and locker rooms, Take 5 Café by Highwoods Properties, recreational lawn area, jogging trails and concierge services
- Connected to the five (5) buildings 567,000 SF multi-customer campus providing flexibility to accomodate current and future expansion needs
- Parking to be determined with flexibility to densify with deck parking
- Designed for LEED<sup>®</sup> certification
- Free Wi-Fi in Central Park area
- Five minutes to RDU International Airport
- Expedite Concierge Service