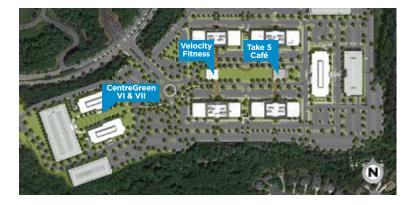

- On-site amenities include Velocity by Highwoods Properties fitness center with shower and locker rooms, Take 5 Café by Highwoods Properties, recreational lawn area, jogging trails and concierge services
- Connected to the five (5) buildings 567,000 SF multi-customer campus providing flexibility to accomodate current and future expansion needs
- Parking to be determined with flexibility to densify with deck parking
- Designed for LEED<sup>®</sup> certification
- Free Wi-Fi in Central Park area
- Five minutes to RDU International Airport
- Expedite Concierge Service

### **ONSITE CAFÉ**

- Fresh breakfast, lunch and Starbucks® coffee
- Indoor/outdoor seating
- Catering and/or private dining available

#### **EXPANSIVE LAWN**

- Connects Café & Fitness Center
- Covered patio, outdoor furniture and Wi-Fi
- Ideal setting for informal meetings or large corporate events

#### **ONSITE FITNESS**

- 3,800 SF with retractable glass doors that open to the outside
- State-of-the-art fitness equipment
- Lockers and showers