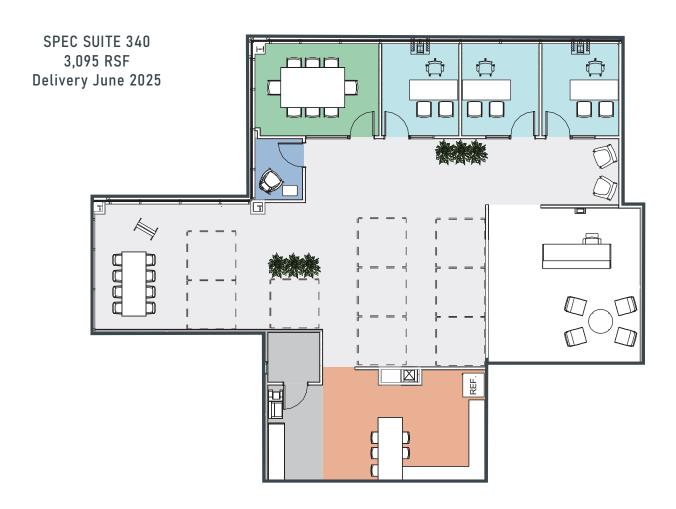

ADDRESS 6501 Weston Parkway, Cary NC 27513

AVAILABLE SPACE Suite 200 - 32,917 RSF

Spec Suite 340 - 3,095 RSF, delivery June 2025

Suite 350 - ~12,500 RSF

RENTAL RATE \$28.95, Full Service

PARKING 4 per 1,000 square feet

### THIRD FLOOR

**EMILY PFEIFFER** 