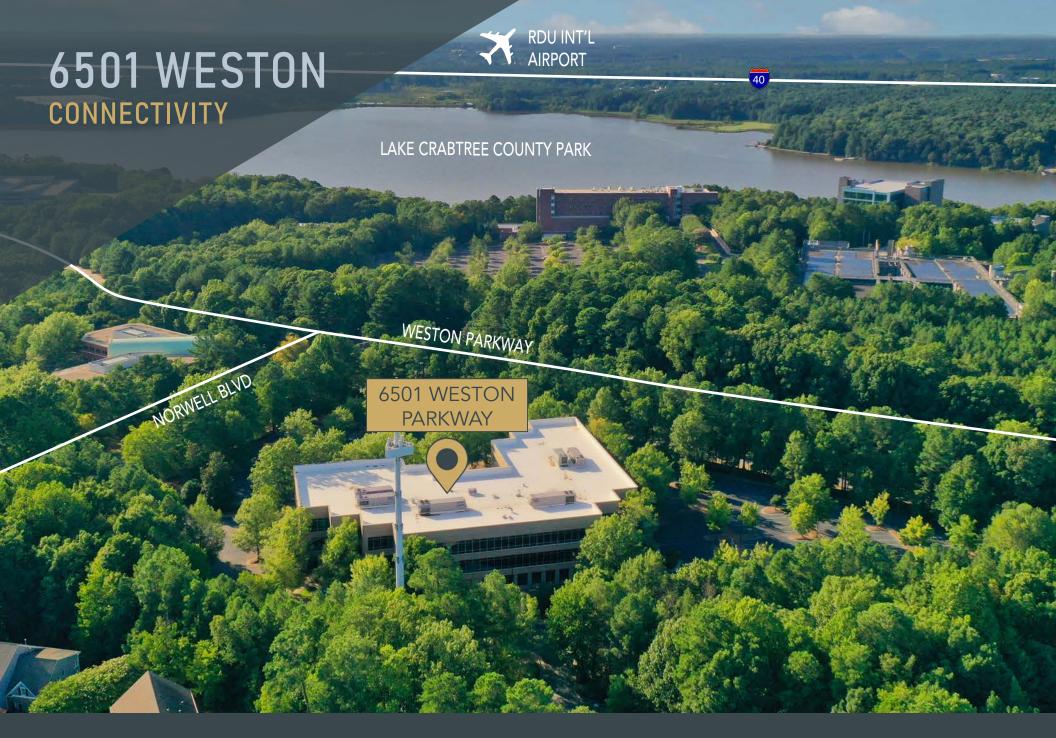

#### **DETAILS**

Located in Cary's premiere office neighborhood, 6501 Weston Parkway offers abundant nearby amenities including access to 100+ miles of Greenways for walking, running, and biking. Nearby companies include SAS, MetLife, Verizon, Deutsche Bank, Biologics, John Deere and more.

FEATURES

- NEW lobby refresh
- NEW alfresco gathering space
- Monument & Building signage available
- Showers on 1<sup>st</sup> floor
- 2 passenger elevators
- Dock high loading dock
- Multi-purpose trails with connection to Lake Crabtree and Umstead State Park
- Amenity-rich environment including Park West Village and The Arboretum at Weston