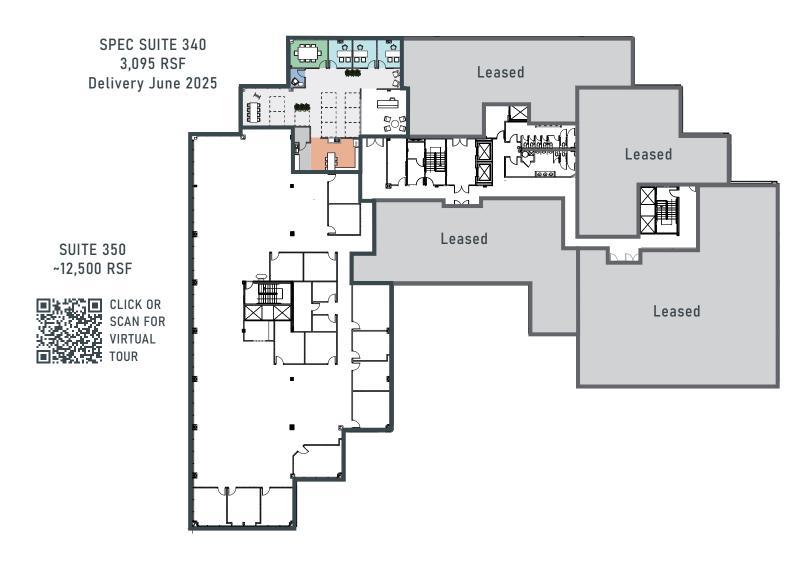

ADDRESS 6501 Weston Parkway, Cary NC 27513

AVAILABLE SPACE Suite 200 - 32,917 RSF

Spec Suite 340 - 3,095 RSF, delivery June 2025

Suite 350 - ~12,500 RSF

RENTAL RATE \$28.95, Full Service

PARKING 4 per 1,000 square feet

### THIRD FLOOR

**EMILY PFEIFFER** 