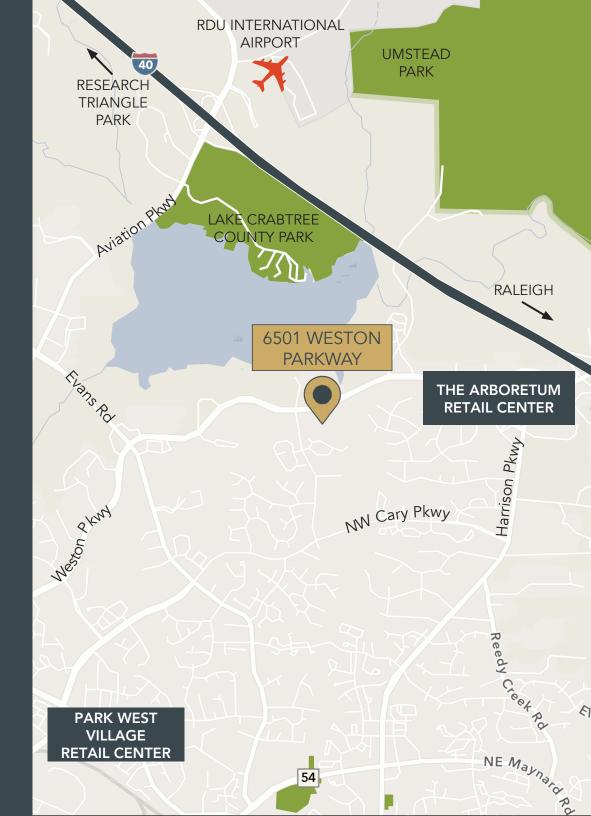

#### **DETAILS**

Located in Cary's premiere office neighborhood, 6501 Weston Parkway offers abundant nearby amenities including access to 100+ miles of Greenways for walking, running, and biking. Nearby companies include SAS, MetLife, Verizon, Deutsche Bank, Biologics, John Deere and more.

FEATURES

- NEW lobby refresh
- NEW alfresco gathering space
- Monument & Building signage available
- Showers on 1<sup>st</sup> floor
- 2 passenger elevators
- Dock high loading dock
- Multi-purpose trails with connection to Lake Crabtree and Umstead State Park
- Amenity-rich environment including Park West Village and The Arboretum at Weston

### **AMENITIES**

**FOOD** Alpaca Peruvian Chicken Another Broken Egg Café B.GOOD Bad Daddy's Burger Blaze Pizźa Bottles & Cans Beer & Wine Shop **Buffalo Wild Wings CAVA** Chili's Grill Chipotle Domino's Pizza Eastern China Firebirds Guasaca Happycakes Cupcakery Hipoke Hot Breads Café Jasmin & Olivz Kilwins Morrisville Los Magueyes, Fajita House Marco's Pizza Meeple's Brew Panera Bread Penn Station East Coast Subs Potbelly Sandwich Rise Ruckus Pizza Smoothie King Starbucks

SERVICES & SHOPPING AMC Park Place 16 Cinema Bath & Body Works BB&T Buybuy Baby Carter's Chico's Cosmo Spa and Nails CPR Cell Phone Repair Deluxe Cleaners Faby-lous Hair Home Goods LOFT Massage Envy Michaels Park West Nail Spa Park West Village 14 Cinema **PetSmart** Post Office Rack Room Shoes Ross Dress For Less Rush Cycle Salon Lofts Scout & Molly's Sola Salon Studios Soma T.J. Maxx Target The UPS Store T-Mobile Ulta Beauty Versona

FITNESS Excel Body Fitness 02 Fitness Orangetheory Fitness

White House Black Market