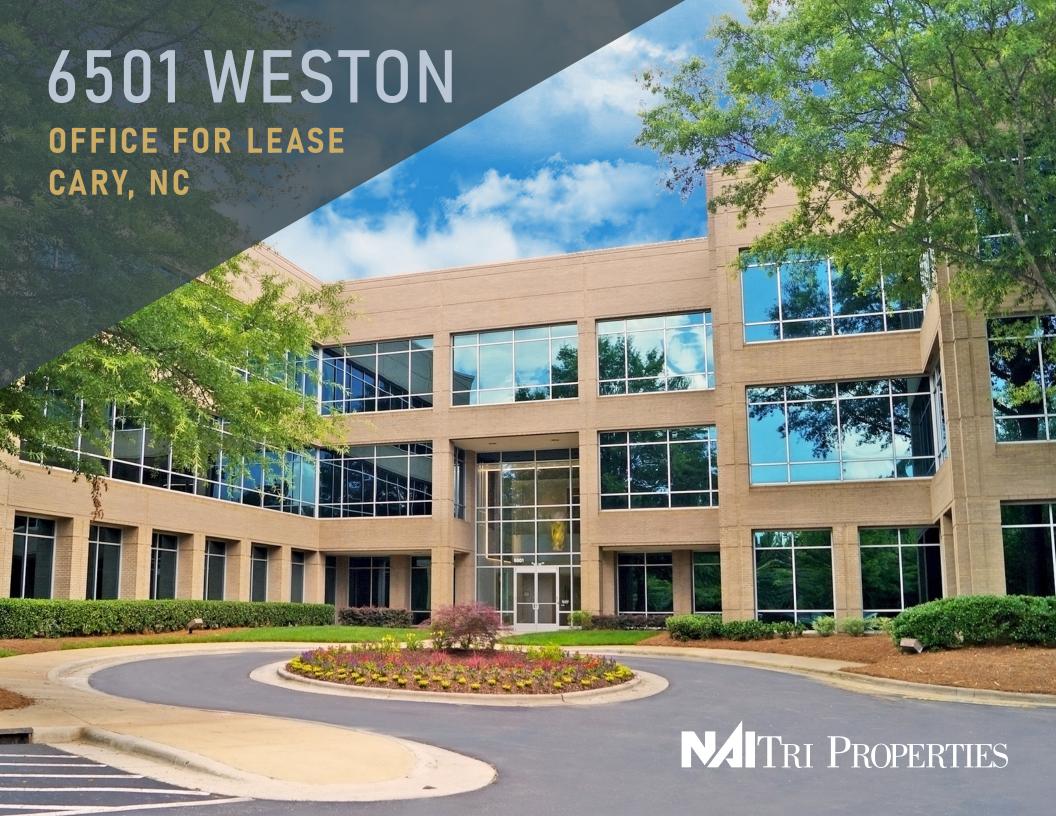

#### **DETAILS**

Located in Cary's premiere office neighborhood, 6501 Weston Parkway offers abundant nearby amenities including access to 100+ miles of Greenways for walking, running, and biking. Nearby companies include SAS, MetLife, Verizon, Deutsche Bank, Biologics, John Deere and more.

ADDRESS 6501 Weston Parkway, Cary NC 27513

AVAILABLE SPACE Suite 200 - 32,917 RSF

Spec Suite 340 - 3,095 RSF, delivery June 2025

Suite 350 - ~12,500 RSF

RENTAL RATE \$28.95, Full Service

PARKING 4 per 1,000 square feet