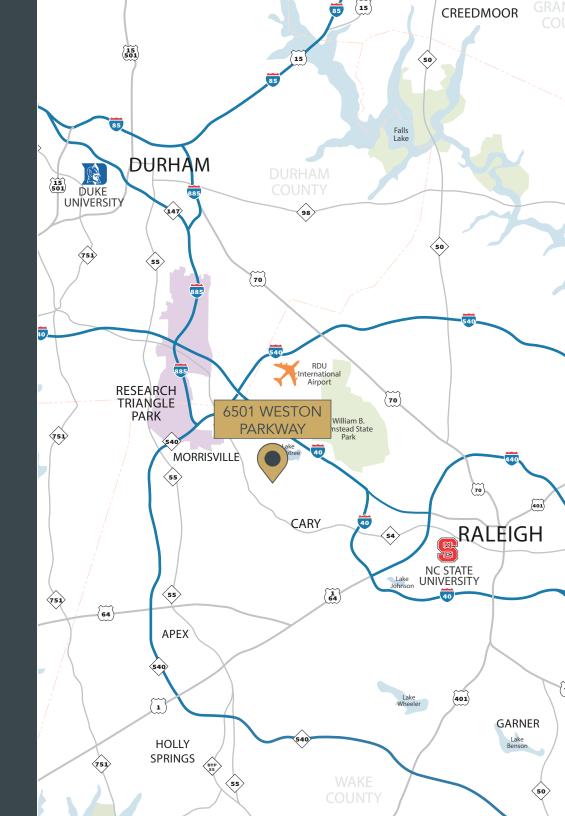

# 6501 WESTON THE TRIANGLE AREA

#### **AIRPORT**

RDU International Airport 5.2 Miles

#### **RESEARCH HUBS & MAJOR UNIVERSITIES**

Research Triangle Park 9 Miles

Duke University 18.1 Miles

NC State University 8.6 Miles

UNC Chapel Hill 17.8 Miles

Centennial Campus 10 Miles

#### **SURROUNDING AREAS**

Morrisville 1.1 Miles

Downtown Durham 16.4 Miles

Chapel Hill 21.1 Miles

Downtown Raleigh 13.5 Miles